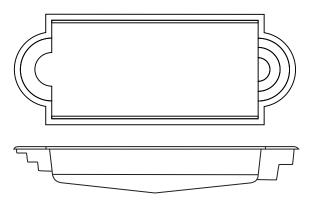

**Empire** 

Size 14' x 30' Depth 4' to 6'

Tenerife

Size 14' x 30' Depth 4' to 6'

Honolulu

Size 9' x 16' Depth 3'4" to 4'