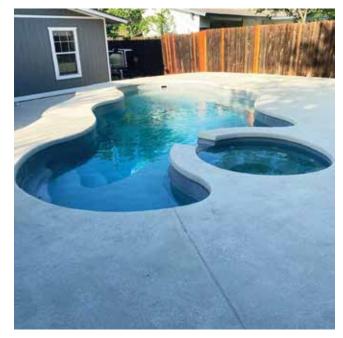

#### Our 4 Colors

With our wide assortment of pool colors and wraps up, we're sure you will discover one of the flawlessly complement to your patio.

PEARL WHITE

SHAPIRE BLUE

**GRANITE GRAY** 

**OCEAN BLUE** 

Fiberglass pools offer a wide range of colors to seamlessly complement your outdoor space. When selecting a color, consider your existing outdoor aesthetics. Subdued palettes can benefit from both vibrant or tranquil pool color combinations, while vibrant pools can stand out in more colorful environments.