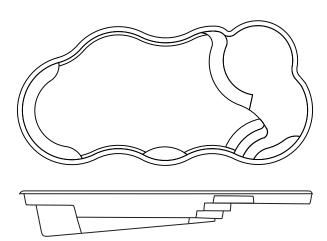

#### Bahamas

Size 14' x 30' Depth 3'7" to 5'11"

Size 14' x 35' Depth 3.5' to 6'