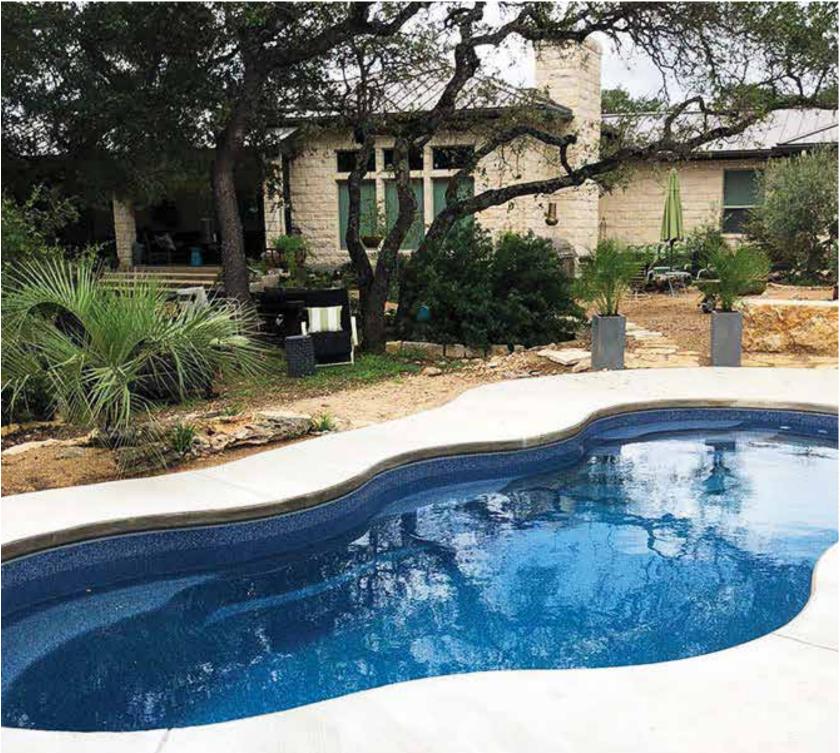

## Experience the Perfection Advantages

Future maintenance costs, like resurfacing, are not a concern with fiberglass pools, and they require 30% less maintenance and chlorine to keep clean.

Furthermore, the installation process is cleaner since it doesn't require structural rebar, plaster, gunite, or shotcrete like concrete pools do.