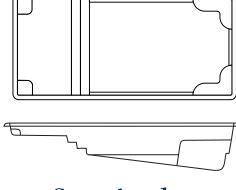

#### Barbados

Size 14' x 35' Depth 3.5' to 6'

Giza

Size 20' x 11' Depth 3'5" to 5'