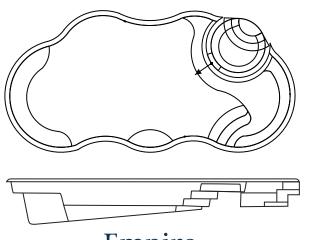

**Empire** 

Size 14' x 30' Depth 4' to 6'

Tenerife

Size 14' x 30' Depth 4' to 6'

Honolulu

Size 9' x 16' Depth 3'4" to 4'