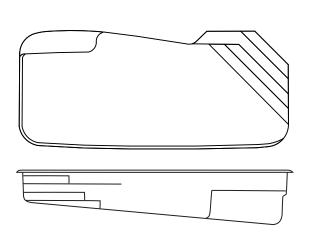

#### Bahamas

Size 14' x 30' Depth 3'7" to 5'11"

Size 14' x 35' Depth 3.5' to 6'